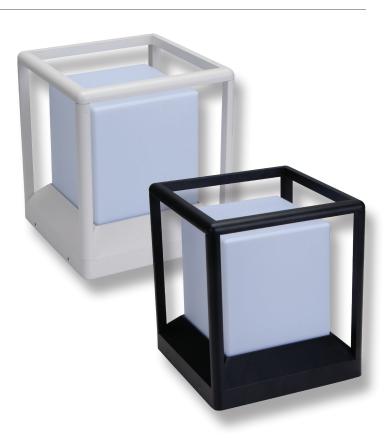

## PILLA CUBE Cubed Shaped Pillar Mount

## Description

PILLA-CUBE Series is a modern designed cube shaped pillar mount light, suitable for installation on top of front entry pillars, as a feature light that will complement most new and modern designed homes. Available in a Black or White powder coated frame, and a high IP65 weatherproof rating. Complete with ES lampholder, with is compatible with most replaceable LED GLS shaped lamps of choice.